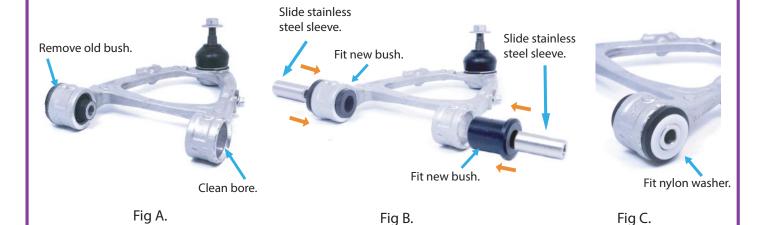

## **Fitting Instructions:**

- 1. Remove the orginal bushes from the front upper arm. Fig A.
- 2. Clean any dirt or debris from the arm bores. Fig A.
- 3. Fit new bushes into the arm from the outside faces, with the larger diameter outwards, opposing each other. Fig B.
- 4. Apply some of the supplied grease into the bore of the bushes and push stainless steel sleeves into the bores. Fig B.
- 5. Fit supplied nylon washers on the outside face of the new bushes. Fig C.
- 6. Refit arm onto the car and tension all hardware to manufacturers recommended torque settings.